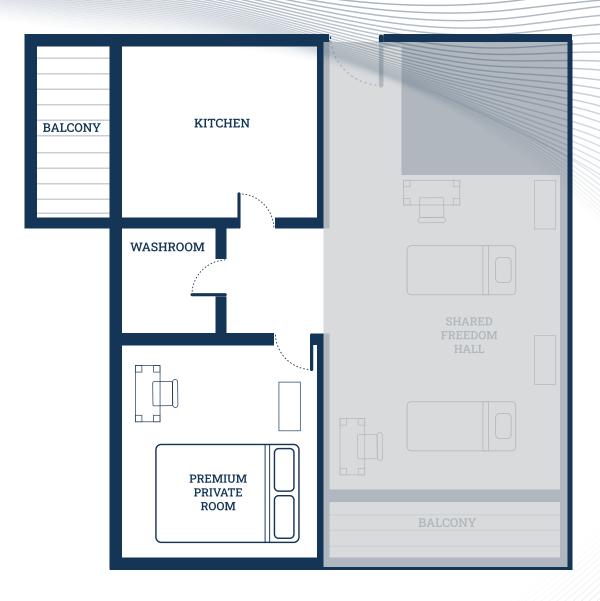

## **Premium Private Room**

A premium private room is a type of accommodation that offers a higher level of comfort. It is more significant than a private room. It includes a Queen-size bed and offers you more space. The premium private room is located inside a 2-bedroom apartment. It has a shared bathroom, balcony, and kitchen.