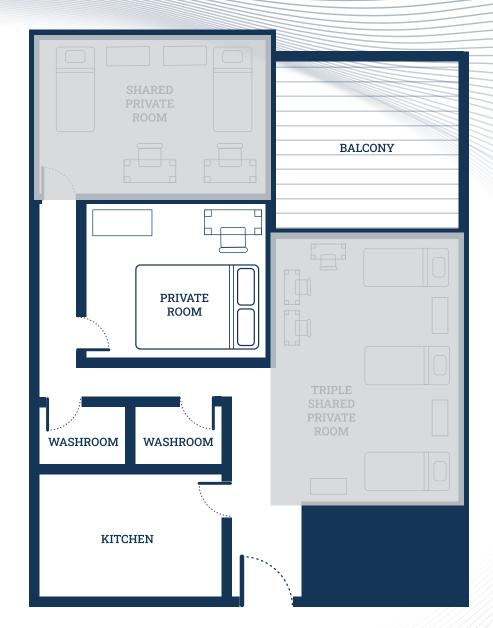

### **Private Room**

A private room inside a two-bedroom apartment is an excellent option for those who want space. It includes a Single/Queen-size bed. The private room is located inside a 2-bedroom apartment. It has 2 shared bathrooms, balcony and kitchen.

#### **Premium Shared Private Room**

A premium shared private room inside a one bedroom apartment is a great option for those who want their private space. It includes a single bed. The private room is located inside a one bedroom apartment. Total occupancy will be 4 students in the same apartment. It has a shared bathroom, balcony, and a kitchen.

#### **Shared Private Room**

A shared private room inside a two bedroom apartment is a great option for those who want their private space. It includes a single bed. The private room is located inside a two bedroom apartment. It has two shared bathrooms, balcony, and a kitchen.

# **Triple Shared Private Room**

In a two-bedroom apartment, the living space is shared with a three roommates, and there are closed doors within this shared area. It includes a single bed. The shared freedom hall is located inside a two-bedroom apartment. It has two shared bathrooms, balcony, and a kitchen.