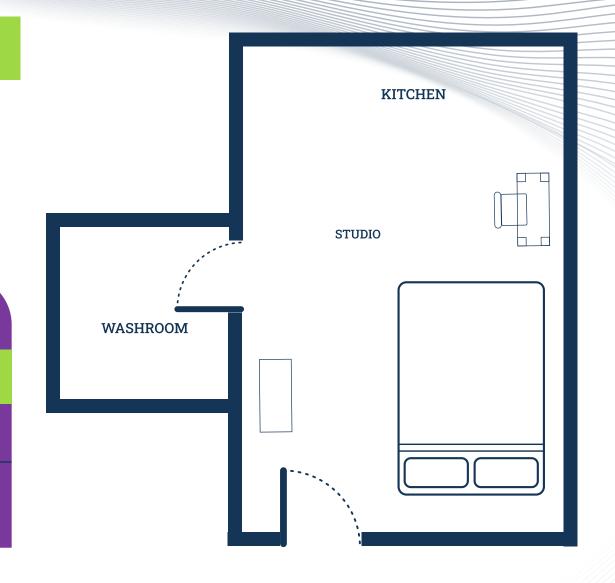

### **Studio**

A Studio apartment offers more privacy and space with a separate washroom & kitchen. if you are looking for a convenient, affordable, and private place to stay, then a studio accommodation is a great option for you