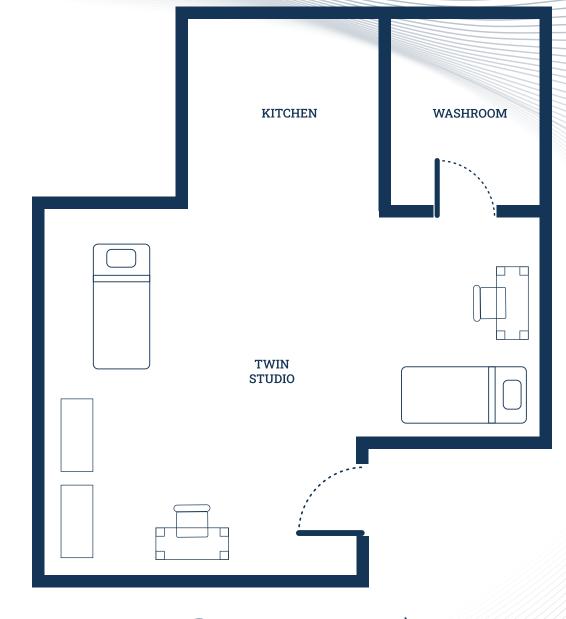

### **Twin Studio**

A twin studio apartment is designed to be shared by two people. It has two single beds, a shared bathroom, and a kitchen. It offers a practical and cost-effective solution for those who prefer to live with one roommate.