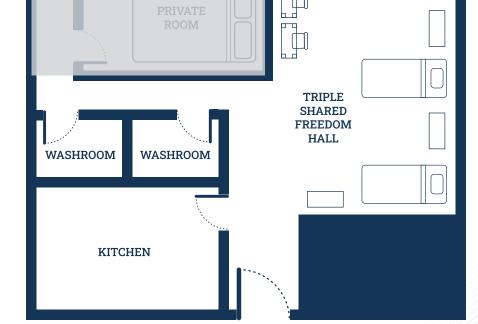

# **Triple Shared Freedom Hall**

In a two-bedroom apartment, the living space is shared with a single roommate, and there are no closed doors within this shared area. It includes a single bed. The shared freedom hall is located inside a two-bedroom apartment. It has two shared bathrooms, balcony, and a kitchen.