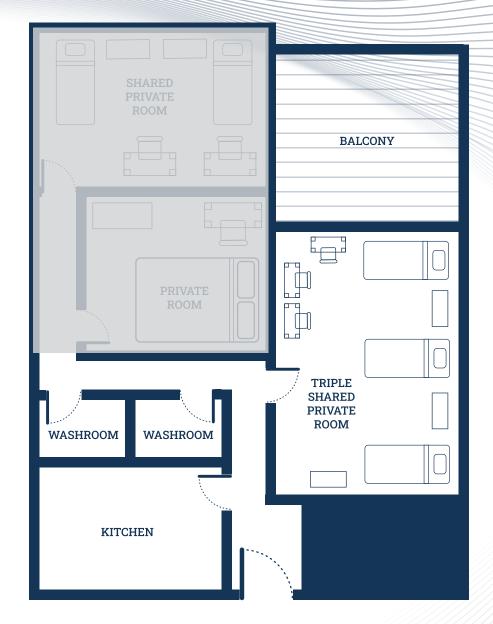

# **Triple Shared Private Room**

In a two-bedroom apartment, the living space is shared with a three roommates, and there are closed doors within this shared area. It includes a single bed. The shared freedom hall is located inside a two-bedroom apartment. It has two shared bathrooms, balcony, and a kitchen.