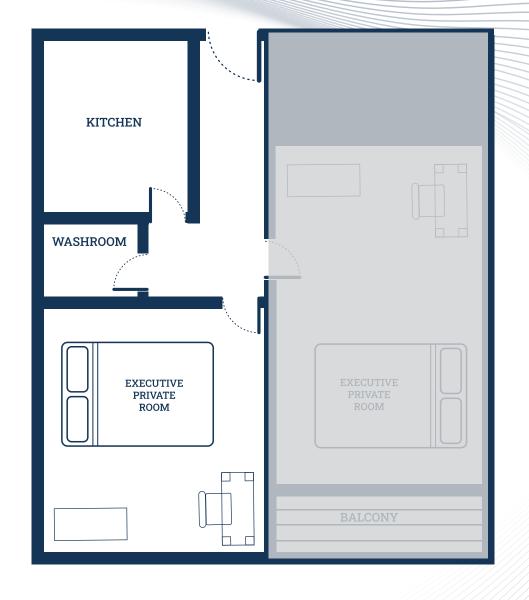

#### **Executive Premium Private Room**

A Executive Private Room inside a one bedroom apartment is a great option for those who want their private space. It includes a king size bed The private room is located inside a one bedroom apartment. It has a shared bathroom, balcony, and a kitchen.