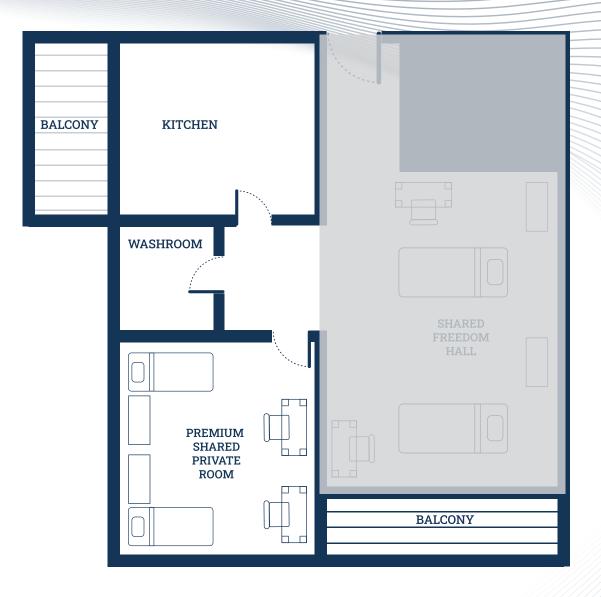

#### **Premium Shared Private Room**

A premium shared private room inside a one bedroom apartment is a great option for those who want their private space. It includes a single bed. The private room is located inside a one bedroom apartment. Total occupancy will be 4 students in the same apartment. It has a shared bathroom, balcony, and a kitchen.

### **Shared Freedom Hall**

In a one-bedroom apartment, the living space is shared with a single roommate, and there are no closed doors within this shared area. It includes a single bed. The shared freedom hall is located inside a one-bedroom apartment. Total occupancy will be 4 students in the same apartment. It has a shared bathroom, balcony, and a kitchen.