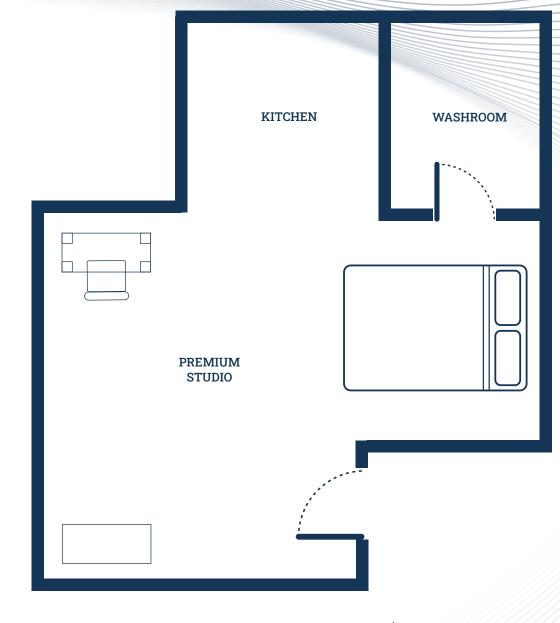

### **Premium Studio**

A Premium Studio offers a more spacious and comfortable experience than a standard studio. It offers more privacy and larger floor area, including a private washroom & kitchen. If you are looking for more comfortable and spacious accommodation, then a Premium Studio is a great option for you.