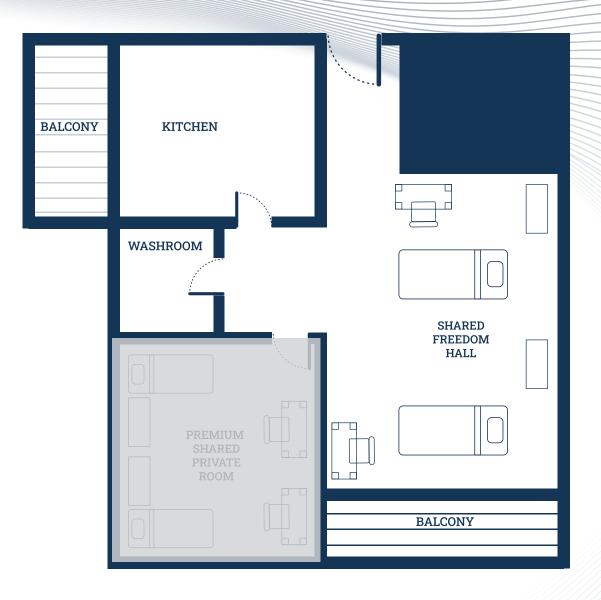

#### **Premium Shared Private Room**

A premium shared private room inside a one bedroom apartment is a great option for those who want their private space. It includes a single bed. The private room is located inside a one bedroom apartment. Total occupancy will be 4 students in the same apartment. It has a shared bathroom, balcony, and a kitchen.

### **Shared Freedom Hall**

In a one-bedroom apartment, the living space is shared with a single roommate, and there are no closed doors within this shared area. It includes a single bed. The shared freedom hall is located inside a one-bedroom apartment. Total occupancy will be 4 students in the same apartment. It has a shared bathroom, balcony, and a kitchen.